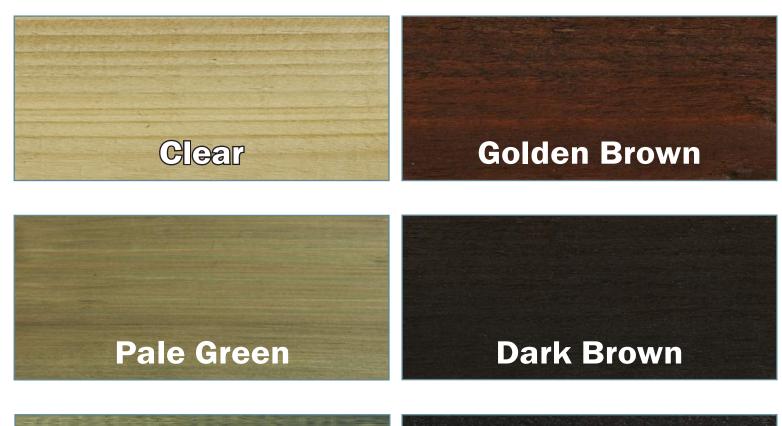

# **STABLE COAT**





## HIGH PERFORMANCE WOOD STAIN

## for Stables, Barn and Outhouses

Hydrophobic additives makes it highly water repellent



- **Water-based**
- **☑** High water repellency
- **Pet & plant Friendly**
- **Mould resistant coating**
- Water-based equivalent to creosote
- **Quick drying**
- ✓ Low odour & Low VOC content
- Great coverage
- ✓ Traditional natural stain finish with light sheen
- **Easy water clean up**

Suitable for:



**Golden Oak** 

#### All types of animal housing

#### **Fencing & Sheds**

Garden Furniture

All types of pressure treated timbers

Protek Products, Crowne Trading Estate, Shepton Mallet, Somerset, BA4 5QQ www.protekwoodstain.co.uk Tel: 01749 344697 Email: sales@protekproducts.co.uk