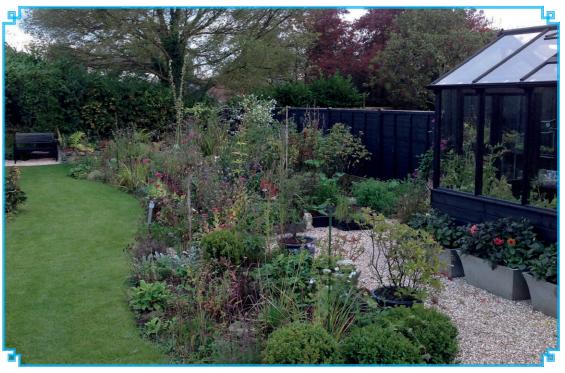

New greenhouse & old fence - 2 coats of Wood Stain & Protector

Garden after the glorious transformation!