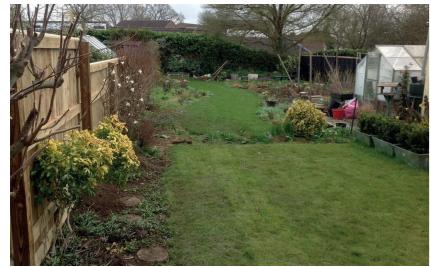

## Garden Makeover

Garden before the transformation

ABOVE: 'Scandinavian' kitchen bench transformed in to a potting bench with 1 coat of Royal Lime Green + 2 coats Clear on the top for a lovely translucent stain finish. Frame treated with 2 coats of Royal Exterior Black to complete the stunning new look.

New greenhouse & old fence - 2 coats of Wood Stain & Protector

Garden after the glorious transformation!