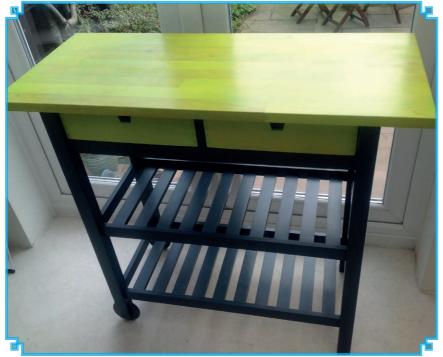

## Garden Makeover

Garden before the transformation

ABOVE: 'Scandinavian' kitchen bench transformed in to a potting bench with 1 coat of Royal Lime Green + 2 coats Clear on the top for a lovely translucent stain finish. Frame treated with 2 coats of Royal Exterior Black to complete the stunning new look.