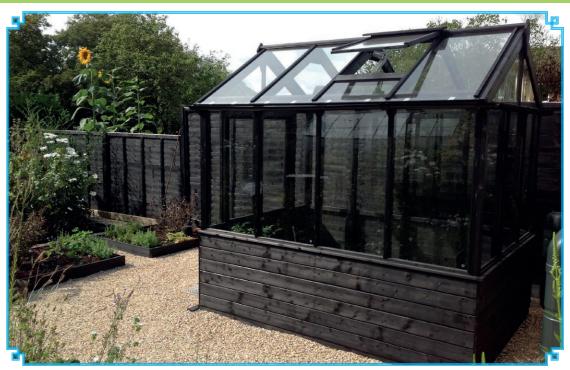

New greenhouse & old fence - 2 coats of Wood Stain & Protector

Garden after the glorious transformation!