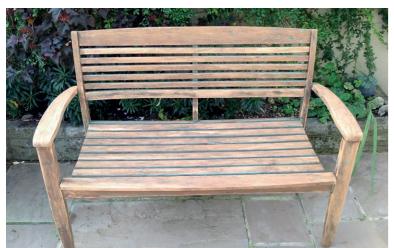

BELOW: old bench sanded down and painted with 2 coats of Royal Exterior

Protek, Crowne Trading Estate, Shepton Mallet, Somerset, BA4 5QQ www.protekwoodstain.co.uk • Tel: 01749 344697 • Email: info@protekproducts.co.uk