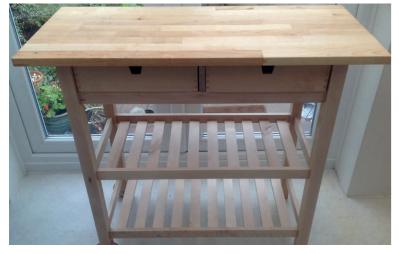

## Garden Makeover

Garden before the transformation

ABOVE: 'Scandinavian' kitchen bench transformed in to a potting bench with 1 coat of Royal Lime Green + 2 coats Clear on the top for a lovely translucent stain finish. Frame treated with 2 coats of Royal Exterior Black to complete the stunning new look.